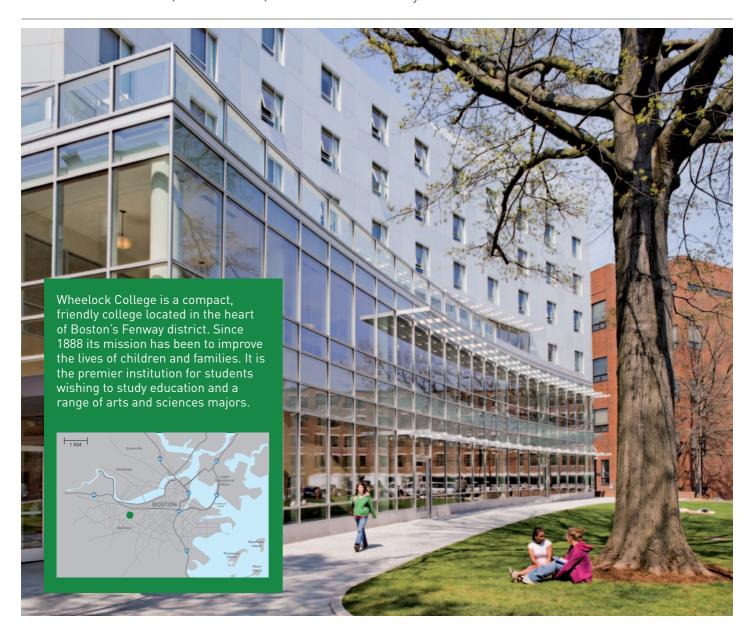

# WHEELOCK COLLEGE

### LOCATION

The campus is located in a very safe part of Boston, a short walk from the world famous Fenway Park baseball stadium and a short subway ride on "the T" to downtown Boston.