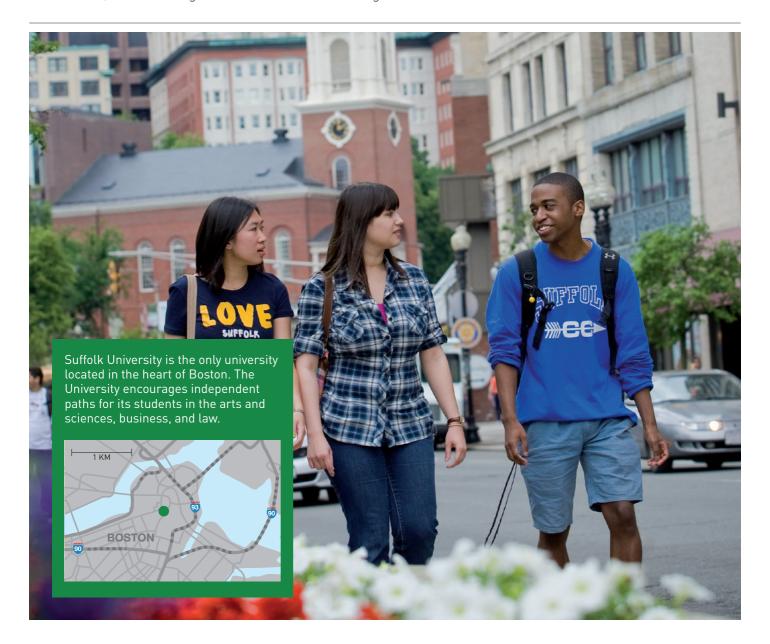

#### LOCATION

Suffolk is the only university located in the heart of Boston. It is a short walk to Faneuil Hall, the Freedom Trail, the Boston Public Garden, the Charles River, and many other attractions. Suffolk's location in proximity to all four T lines makes getting around easy.